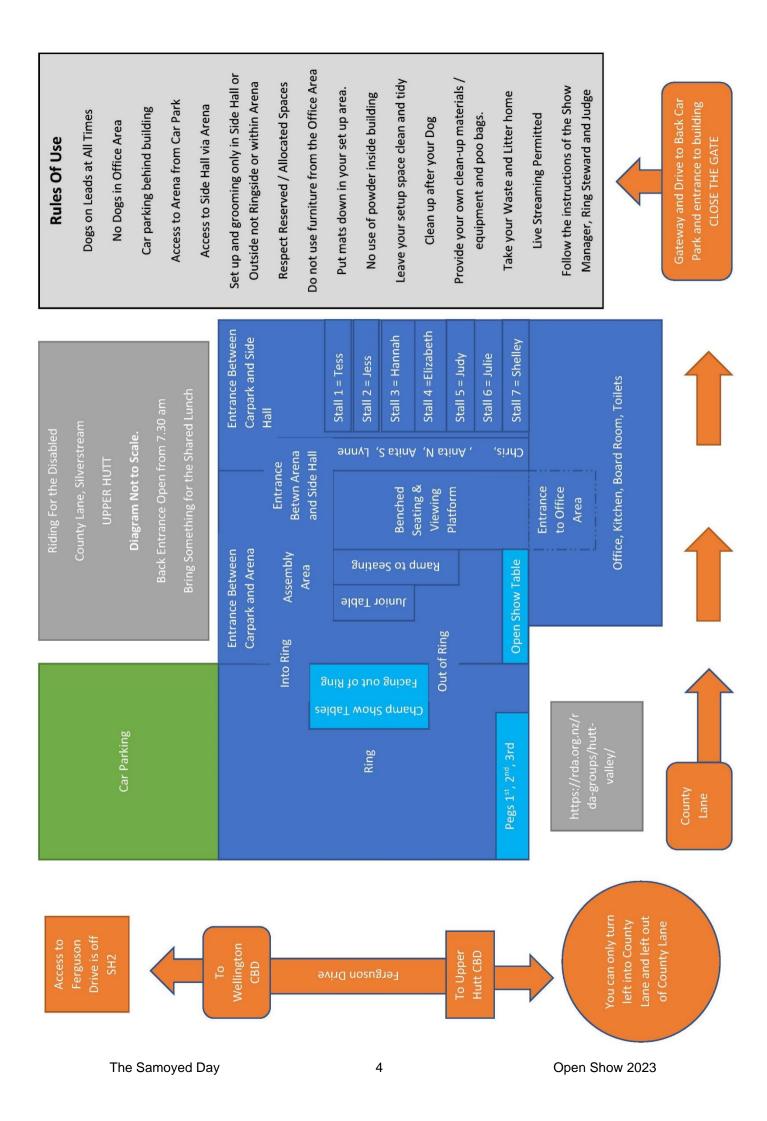

Please set up in the side hall using the layout diagram on the next page. Put down mats to protect the floor and leave your area clean and tidy when you go. Access to drop off, Friday 5pm to 6pm. No dogs allowed onsite at RDA on Friday.