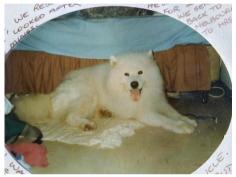

1996 we rescued another Samoyed 'Angel-Louise', who was the inspiration for my children's books years later in 2010 when I moved to New Zealand. So, my house had two flatmates and two Samoyeds and I.

In 1997 out of the blue I received a phone call from the Darwin City Council dog inspector. He told me that since I had Samoyeds, they needed my help. He told me that he had a beautiful entire male Samoyed that had been rescued several times by the Council. Since the dog had been surrendered, they wanted to know if I'd take the dog.

I got in the car went down to the Council and retrieved the dog. The Council signed over ownership to me and when I arrived home, I rang Mrs. Hill who I knew would help us.

Bourbon 1997

Patches, Bourbon, Angel-Louise, Amanda, Julie 1997